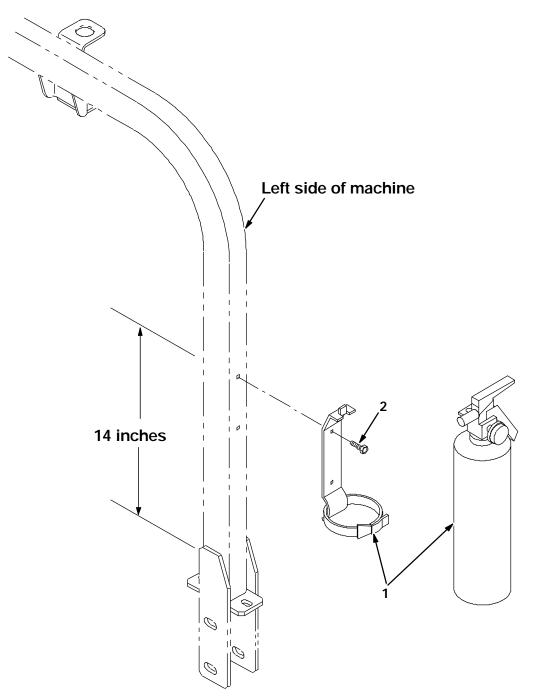

### **INSTALLATION:**

(Refer to FIG. 1)

- 1. Using fire extinguisher mounting bracket as a template, mark two mounting hole locations on the left hand, outside of machine roll bar. Mark the top hole 14 inches up from the base of the roll bar. (Refer to FIG. 1)
- 2. Drill two .218in. (7/32) holes in newly marked positions. (Refer to FIG. 1)
- 3. Mount fire extinguisher (1) to machine with screws (2), in new mounting holes. (Refer to FIG. 1)

FIG. 1 - FIRE EXTINGUISHER KIT INSTALLATION